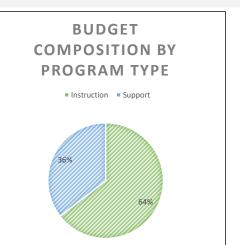

ulti year obligations (9322) District emergency reserve (19321) TABOR multi year obligations (9322) District emergency reserve (19321) Full day kindergarten reserve (9325) Risk-related / restricted capital reserve (9326) BEST capital renewal reserve (9327) Committed fund balance (15% limit) (9200) Assigned fund balance (1900) Unassigned fund balance (9900) Net investment in capital assets (9900) Restricted net position (9900) Unrestricted net position (9900) Total Ending Fund Balance  Total Available Beginning Fund Balance & Revenues Less Total Expenditures & Reserves Less Ending | 6710<br>6720<br>6721<br>6722<br>6723<br>6724<br>6725<br>6726<br>6750<br>6750<br>6760<br>6790 | 123,75<br>222,48<br>346,23               |

### COMPASS ACADEMY FY18 Budget Snapshot

### **Budget Composition**







#### **Key Operating Metrics**

|                                             |              |              | FY18    |          |          |          |          |
|---------------------------------------------|--------------|--------------|---------|----------|----------|----------|----------|
|                                             |              |              | Working | FY19     | FY20     | FY21     | FY22     |
|                                             | FY16 Actuals | FY17 Actuals | Budget  | Forecast | Forecast | Forecast | Forecast |
| Operating Margin                            | 4.00%        | -0.15%       | 3.06%   | 0.02%    | -4.28%   | -5.42%   | -3.47%   |
| Instructional Expense as % of Total Expense | 59.94%       | 64.13%       | 64.44%  | 66.68%   | 63.67