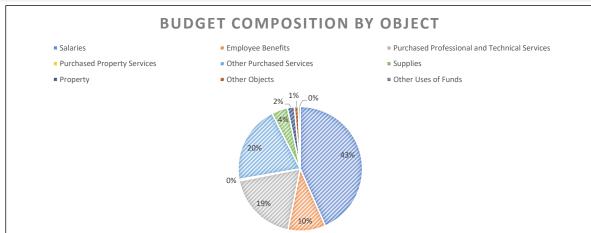

multi year obligations (9322) District emergency reserve (19321) TABOR multi year obligations (9322) District emergency reserve (19321) Full day kindergarten reserve (9325) Risk-related / restricted capital reserve (9326) BEST capital renewal reserve (9327) Committed fund balance (15% limit) (9200) Assigned fund balance (1900) Unassigned fund balance (9900) Net investment in capital assets (9900) Restricted net position (9900) Unrestricted net position (9900) Total Ending Fund Balance  Total Available Beginning Fund Balance & Revenues Less Total Expenditures & Reserves Less Ending | 6710<br>6720<br>6721<br>6722<br>6723<br>6724<br>6725<br>6726<br>6750<br>6750<br>6760<br>6790 | 123,75<br>222,48<br>346,23               |

### COMPASS ACADEMY FY18 Budget Snapshot

### **Budget Composition**







#### **Key Operating Metrics**

|                                             |              |              | FY18    |          |          |          |          |
|---------------------------------------------|--------------|--------------|---------|----------|----------|----------|----------|
|                                             |              |              | Working | FY19     | FY20     | FY21     | FY22     |
|                                             | FY16 Actuals | FY17 Actuals | Budget  | Forecast | Forecast | Forecast | Forecast |
| Operating Margin                            | 4.00%        | -0.15%       | 3.06%   | 0.02%    | -4.28%   | -5.42%   | -3.47%   |
| Instructional Expense as % of Total Expense | 59.94%       | 64.13%       | 64.44%  | 66.68%   | 63.