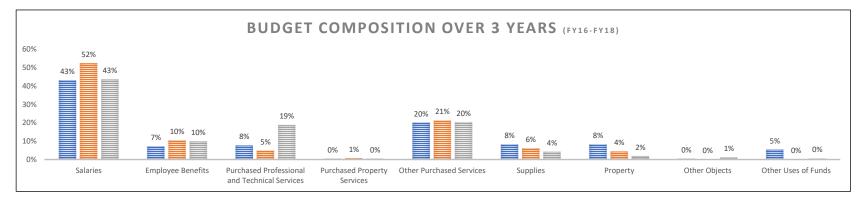

ti year obligations (9322) District emergency reserve (19321) TABOR multi year obligations (9322) District emergency reserve (19321) Full day kindergarten reserve (9325) Risk-related / restricted capital reserve (9326) BEST capital renewal reserve (9327) Committed fund balance (15% limit) (9200) Assigned fund balance (1900) Unassigned fund balance (9900) Net investment in capital assets (9900) Restricted net position (9900) Unrestricted net position (9900) Total Ending Fund Balance  Total Available Beginning Fund Balance & Revenues Less Total Expenditures & Reserves Less Ending | 6710<br>6720<br>6721<br>6722<br>6723<br>6724<br>6725<br>6726<br>6750<br>6750<br>6760<br>6790 | 123,75<br>222,48<br>346,23               |

### COMPASS ACADEMY FY18 Budget Snapshot

### **Budget Composition**







#### **Key Operating Metrics**

|                                             |              |              | FY18    |          |          |          |          |
|---------------------------------------------|--------------|--------------|---------|----------|----------|----------|----------|
|                                             |              |              | Working | FY19     | FY20     | FY21     | FY22     |
|                                             | FY16 Actuals | FY17 Actuals | Budget  | Forecast | Forecast | Forecast | Forecast |
| Operating Margin                            | 4.00%        | -0.15%       | 3.06%   | 0.02%    | -4.28%   | -5.42%   | -3.47%   |
| Instructional Expense as % of Total Expense | 59.94%       | 64.13%       | 64.44%  | 66.68%   | 63.67%