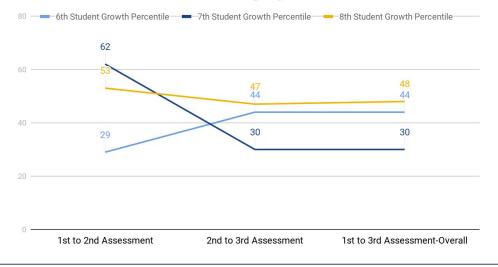

#### **Internal Review**

Data Cycles and Coaching

• Working to utilize all the data in the right ways

Literacy

- Focus on literacy in non-core content spaces
- Working to improve consistency of implementation
- STAR reading performance growth review
- Literacy ANet Cycle 1 Performance
- Review of lesson plans