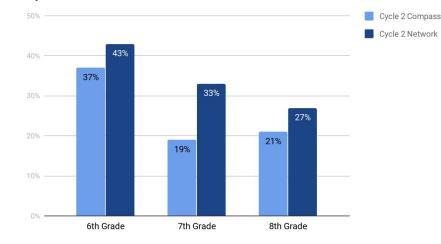

Math

- Working to bridge Spanish and English languages in math instruction
- Math ANet Cycle 1 Performance

Attendance

- 8<sup>th</sup> grade attendance is a primary challenge
- Number of students who joined in 8<sup>th</sup> grade were chronically absent before arriving at Compass
- Recent adjustments to attendance support: attendance task force, daily morning home visits, attendance recovery through after school program, attendance meetings with grade leads/compass admin to create comprehensive improvement plan