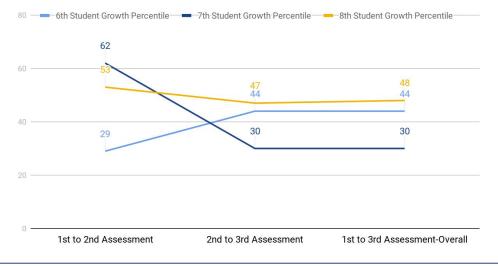

#### **Internal Review**

Data Cycles and Coaching

• Working to utilize all the data in the right ways

Literacy

- Focus on literacy in non-core content spaces
- Working to improve consistency of implementation
- STAR reading performance growth review
- Literacy ANet Cycle 1 Performance
- Review of lesson plans

Math

- Working to bridge Spanish and English languages in math instruction
- Math ANet Cycle 1 Performance

Attendance

- 8<sup>th</sup> grade attendance is a primary challenge
- Number of students who joined in 8<sup>th</sup> grade were chronically absent before arriving at Compass
- Recent adjustments to attendance support: attendance task force, daily morning home visits, attendance recovery through after school program, attendance meetings with grade leads/compass admin to create comprehensive improvement plan