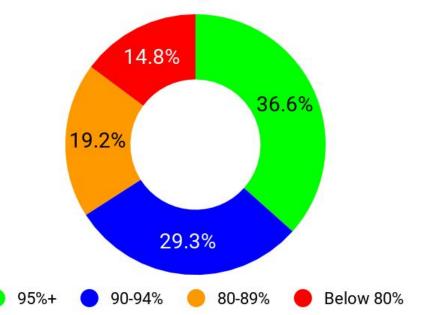

Math

- Working to bridge Spanish and English languages in math instruction
- Math ANet Cycle 1 Performance

Attendance

- 8<sup>th</sup> grade attendance is a primary challenge
- Number of students who joined in 8<sup>th</sup> grade were chronically absent before arriving at Compass
- Recent adjustments to attendance support: attendance task force, daily morning home visits, attendance recovery through after school program, attendance meetings with grade leads/compass admin to create comprehensive improvement plan