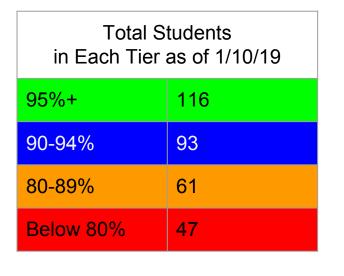

-|--|
| Grade Level      | 2015-2016                                                 | 2016-2017 | 2017-2018 | 2018-2019 |  |  |  |
| 6                | 23%                                                       | 18%       | 10%       | 10%       |  |  |  |
| 7                |                                                           | 14%       | 16%       | 10%       |  |  |  |
| 8                |                                                           |           | 15%       | 19%       |  |  |  |
| Total<br>Chronic | 23%                                                       | 32%       | 41%       | 39%       |  |  |  |

\* Percentages are total % of total student body population that have 90% or less attendance rate as of 1/10/2019.

### Attendance Profiles - Where are our kids?



### Tiers of Students by Attendance Rate



#### What the Data says:

- Students in the bottom tiers are slowly improving or remaining.
- After December's vacations, many students in the top tier fell below expectation of 95% ADA (into 90-94% tier)



### Attendance Breakdown by Grade & Gender



Males struggle more with attendance than females. Females are overrepresented in the 95%+ Tier.

#### Placement of Students in Attendance Tiers by Grade



8th Grade is overrepresented in the Below 80% Tier.

Students are more evenly distributed by grade in 80-89% and 90-94% Tiers.

7th grade overrepresented in 95%+ Tier.

### Tier Analysis - Using Attendance Data to Identify Potential Root Cause or Anticipate Future Attendance

|