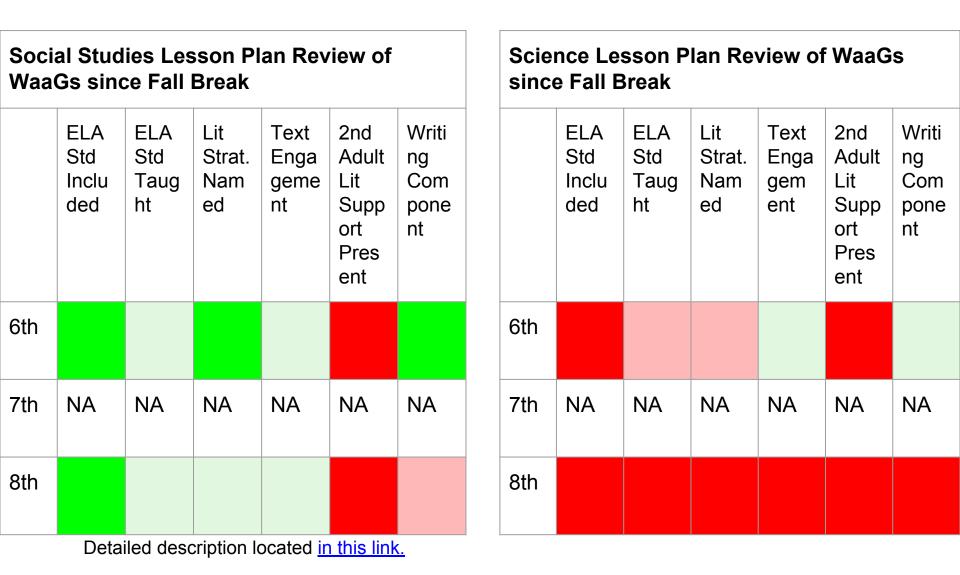

#### **Internal Review**

Data Cycles and Coaching

• Working to utilize all the data in the right ways

Literacy

- Focus on literacy in non-core content spaces
- Working to improve consistency of implementation
- STAR reading performance growth review
- Literacy ANet Cycle 1 Performance
- Review of lesson plans