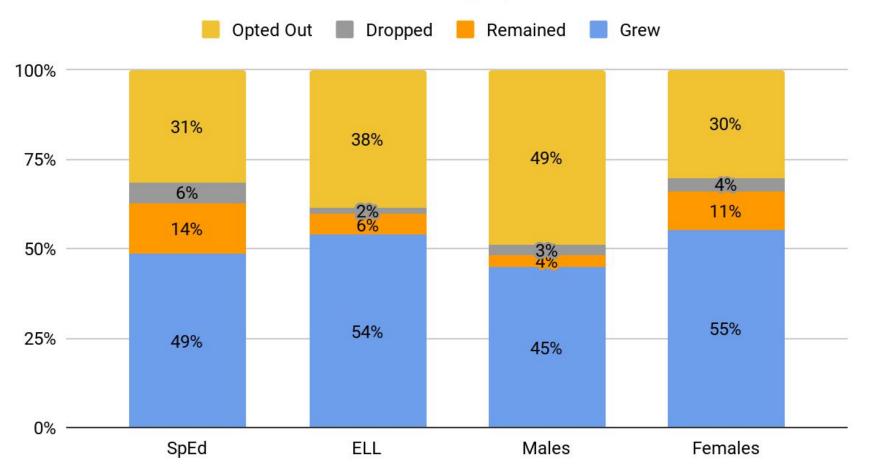

#### **Internal Review**

Data Cycles and Coaching

• Working to utilize all the data in the right ways

Literacy

- Focus on literacy in non-core content spaces
- Working to improve consistency of implementation
- STAR reading performance growth review
- Literacy ANet Cycle 1 Performance
- Review of lesson plans