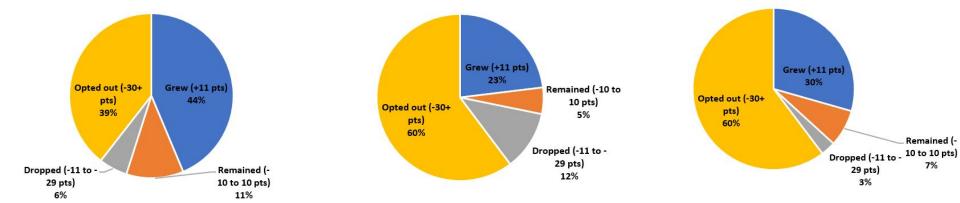

#### **Internal Review**

Data Cycles and Coaching

• Working to utilize all the data in the right ways

Literacy

- Focus on literacy in non-core content spaces
- Working to improve consistency of implementation
- STAR reading performance growth review
- Literacy ANet Cycle 1 Performance
- Review of lesson plans