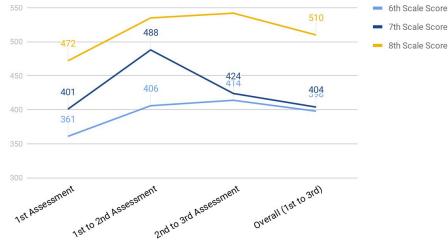

#### **Internal Review**

Data Cycles and Coaching

• Working to utilize all the data in the right ways

Literacy

- Focus on literacy in non-core content spaces
- Working to improve consistency of implementation
- STAR reading performance growth review
- Literacy ANet Cycle 1 Performance
- Review of lesson plans

Math

- Working to bridge Spanish and English languages in math instruction
- Math ANet Cycle 1 Performance

Attendance

- 8<sup>th</sup> grade attendance is a primary challenge
- Number of students who joined in 8<sup>th</sup> grade were chronically absent before arriving at Compass
- Recent adjustments to attendance support: attendance task force, daily morning home visits, attendance recovery through after school program, attendance meetings with grade leads/compass admin to create comprehensive improvement plan