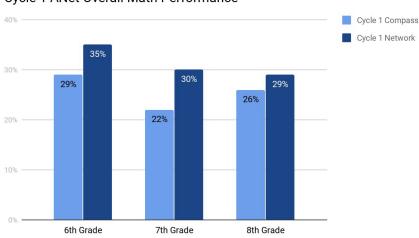

Math

- Working to bridge Spanish and English languages in math instruction
- Math ANet Cycle 1 Performance

Attendance

- 8<sup>th</sup> grade attendance is a primary challenge
- Number of students who joined in 8<sup>th</sup> grade were chronically absent before arriving at Compass
- Recent adjustments to attendance support: attendance task force, daily morning home visits, attendance recovery through after school program, attendance meetings with grade leads/compass admin to create comprehensive improvement plan