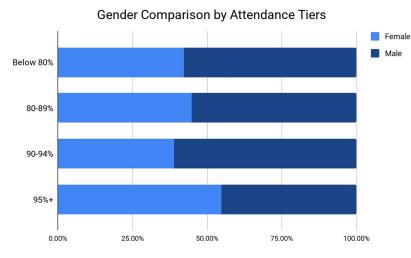

Math

- Working to bridge Spanish and English languages in math instruction
- Math ANet Cycle 1 Performance

Attendance

- 8<sup>th</sup> grade attendance is a primary challenge
- Number of students who joined in 8<sup>th</sup> grade were chronically absent before arriving at Compass
- Recent adjustments to attendance support: attendance task force, daily morning home visits, attendance recovery through after school program, attendance meetings with grade leads/compass admin to create comprehensive improvement plan