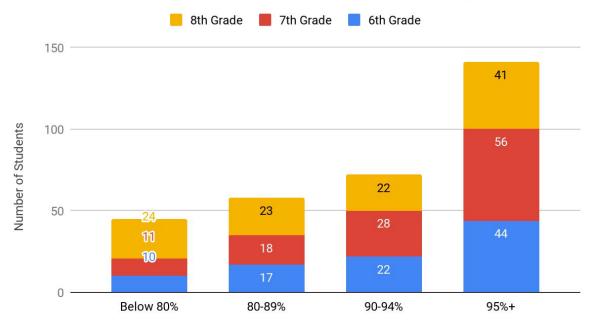

Math

- Working to bridge Spanish and English languages in math instruction
- Math ANet Cycle 1 Performance

Attendance

- 8<sup>th</sup> grade attendance is a primary challenge
- Number of students who joined in 8<sup>th</sup> grade were chronically absent before arriving at Compass
- Recent adjustments to attendance support: attendance task force, daily morning home visits, attendance recovery through after school program, attendance meetings with grade leads/compass admin to create comprehensive improvement plan