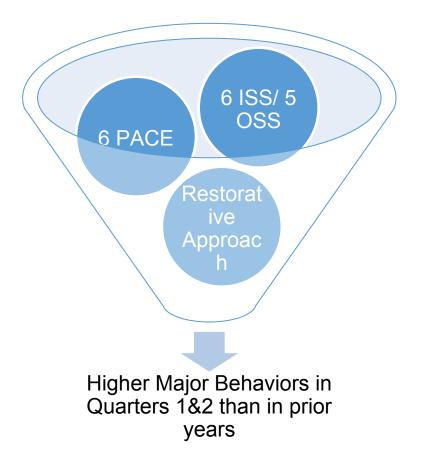

r        | Kerri             |                      | 94.50%               | 80.50%               | 96.90%      | $\checkmark$ | 17.2                     | 77.4%     |
| Sarah S    | Bryan Carrillo-Rodriguez | MaryKate          |                      | 100.00%              | 66.20%               | 100.00%     | $\searrow$   | 7.9                      | 89.6%     |
| Sarah S    | DeAngelo Troncosa        | MaryKate          |                      | 75.80%               | 77.90%               | 75.80%      | /            | 7.4                      | 90.2%     |
| Sarah S    | Ciara Sarmiento-Gomez    | MaryKate          |                      | 100.00%              | 86.20%               | 100.00%     | $\searrow$   | 6.3                      | 91.7%     |

# **Culture: Additional Data**





Of the major behaviors reported to DPS,

- 14% in 6<sup>th</sup> grade
- 24% in 7<sup>th</sup> grade
- 62% in 8<sup>th</sup> grade

48% of major behaviors reported were from new students.



| В                      | Belonging (9 Qs)    |                       |  |  |  |  |  |
|------------------------|---------------------|-----------------------|--|--|--|--|--|
| Population             | 18-19<br>Score Avg. | Net Promoter<br>Score |  |  |  |  |  |
| All Students           | 3.93                | 55.89                 |  |  |  |  |  |
| 6 <sup>th</sup> Grade  | 4.05                | 57.64                 |  |  |  |  |  |
| 7 <sup>th</sup> Grade  | 3.85                | 54.52                 |  |  |  |  |  |
| 8 <sup>th</sup> Grade  | 3.90                | 55.54                 |  |  |