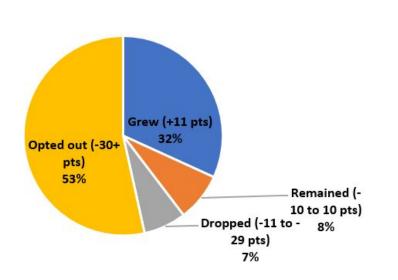

onstrate major growth



Of the 51% of students that grew so far this year:

- Increased an average of 120 points
- Grew an average of 1.02 Grade levels

Breakdown of Students that Grew So far this Year by Grade

|                 | Pts. Improved | Grade Level<br>Improvement |
|-----------------|---------------|----------------------------|
| 6 <sup>th</sup> | 118           | 1.06                       |
| 7 <sup>th</sup> | 112           | 0.97                       |
| 8 <sup>th</sup> | 129           | 1.12                       |



Our ELLs grew slightly more than the overall school average. Males are much more likely to opt out vs. females.

### STAR Overall Performance for Subpopulations



# STAR Performance Changes from Nov to December

Whole School STAR Growth from Nov Assessment



*To note:* In December, STAR assessments were switched to Science classes (previously held in Social Studies classes). The increase in students opting out in 7th 8th grades may be attributed to level of classroom management and/or lack of student buy-in during that block.

6th Grade STAR Growth from Nov. Assessment 7th Grade STAR Growth from Nov. Assessment 8th Grade STAR Growth from Nov. Assessment



# Students who grew from November to December

Whole School STAR Growth from Nov. Assessment



Of the 32% of students that grew from Nov. to Dec.:

- Increased an average of 90 points
- Grew an average of 0.75 Grade levels

| Breakdown of Students that Grew by Grade |               |                            |
|------------------------------------------|---------------|-----------------