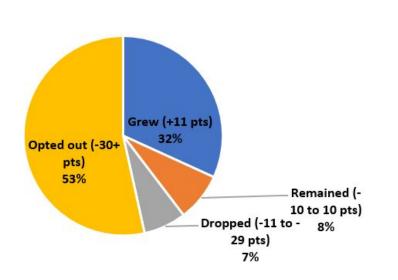

#### **Internal Review**

Data Cycles and Coaching

• Working to utilize all the data in the right ways

Literacy

- Focus on literacy in non-core content spaces
- Working to improve consistency of implementation
- STAR reading performance growth review
- Literacy ANet Cycle 1 Performance
- Review of lesson plans