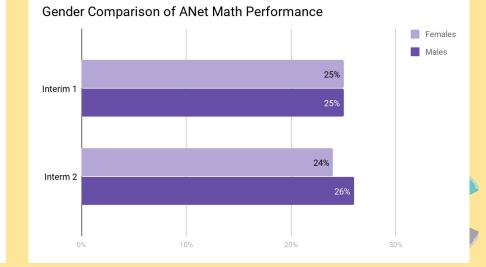

Math

- Working to bridge Spanish and English languages in math instruction
- Math ANet Cycle 1 Performance

Attendance

- 8<sup>th</sup> grade attendance is a primary challenge
- Number of students who joined in 8<sup>th</sup> grade were chronically absent before arriving at Compass
- Recent adjustments to attendance support: attendance task force, daily morning home visits, attendance recovery through after school program, attendance meetings with grade leads/compass admin to create comprehensive improvement plan