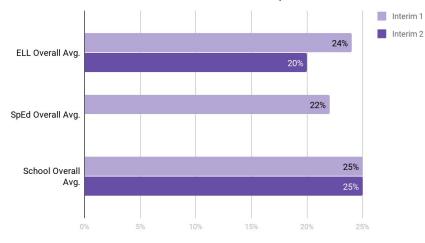

#### **Internal Review**

Data Cycles and Coaching

• Working to utilize all the data in the right ways

Literacy

- Focus on literacy in non-core content spaces
- Working to improve consistency of implementation
- STAR reading performance growth review
- Literacy ANet Cycle 1 Performance
- Review of lesson plans