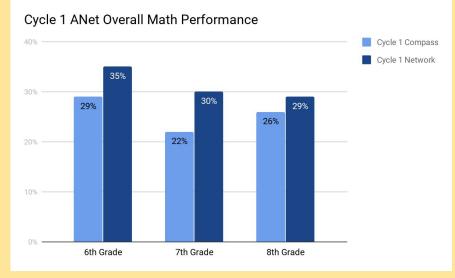

Math

- Working to bridge Spanish and English languages in math instruction
- Math ANet Cycle 1 Performance

Attendance

- 8<sup>th</sup> grade attendance is a primary challenge
- Number of students who joined in 8<sup>th</sup> grade were chronically absent before arriving at Compass
- Recent adjustments to attendance support: attendance task force, daily morning home visits, attendance recovery through after school program, attendance meetings with grade leads/compass admin to create comprehensive improvement plan