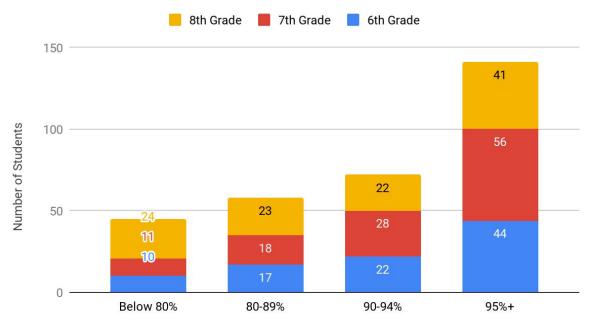

Math

- Working to bridge Spanish and English languages in math instruction
- Math ANet Cycle 1 Performance

Attendance

- 8<sup>th</sup> grade attendance is a primary challenge
- Number of students who joined in 8<sup>th</sup> grade were chronically absent before arriving at Compass
- Recent adjustments to attendance support: attendance task force, daily morning home visits, attendance recovery through after school program, attendance meetings with grade leads/compass admin to create comprehensive improvement plan