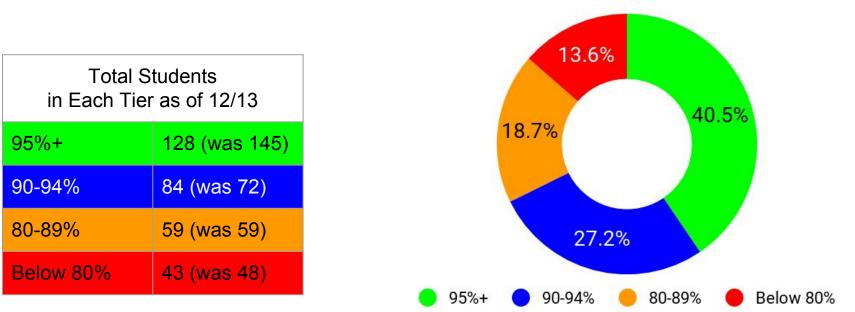

Math

- Working to bridge Spanish and English languages in math instruction
- Math ANet Cycle 1 Performance

Attendance

- 8<sup>th</sup> grade attendance is a primary challenge
- Number of students who joined in 8<sup>th</sup> grade were chronically absent before arriving at Compass
- Recent adjustments to attendance support: attendance task force, daily morning home visits, attendance recovery through after school program, attendance meetings with grade leads/compass admin to create comprehensive improvement plan