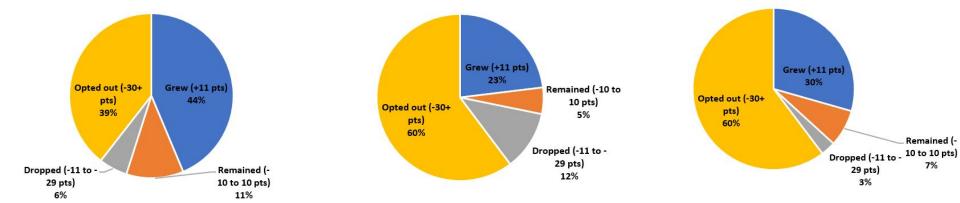

|
| 7 <sup>th</sup> | 112           | 0.97                       |
| 8 <sup>th</sup> | 129           | 1.12                       |



Our ELLs grew slightly more than the overall school average. Males are much more likely to opt out vs. females.

### STAR Overall Performance for Subpopulations



# STAR Performance Changes from Nov to December

Whole School STAR Growth from Nov Assessment



*To note:* In December, STAR assessments were switched to Science classes (previously held in Social Studies classes). The increase in students opting out in 7th 8th grades may be attributed to level of classroom management and/or lack of student buy-in during that block.

6th Grade STAR Growth from Nov. Assessment 7th Grade STAR Growth from Nov. Assessment 8th Grade STAR Growth from Nov. Assessment



# Students who grew from November to December

Whole School STAR Growth from Nov. Assessment



Of the 32% of students that grew from Nov. to Dec.:

- Increased an average of 90 points
- Grew an average of 0.75 Grade levels

| Breakdown of Students that Grew by Grade |               |                            |
|------------------------------------------|---------------|----------------------------|
|                                          | Pts. Improved | Grade Level<br>Improvement |
| 6 <sup>th</sup>                          | 84            | 0.7                        |
| 7 <sup>th</sup>                          | 90            | 0.9                        |
| 8 <sup>th</sup>                          | 100           | 1.05                       |



# Student Performance in Resid