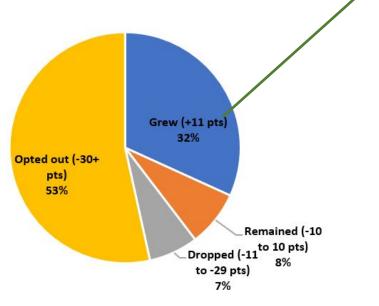

| 1.12                       |



Our ELLs grew slightly more than the overall school average. Males are much more likely to opt out vs. females.

### STAR Overall Performance for Subpopulations



# STAR Performance Changes from Nov to December

Whole School STAR Growth from Nov Assessment



*To note:* In December, STAR assessments were switched to Science classes (previously held in Social Studies classes). The increase in students opting out in 7th 8th grades may be attributed to level of classroom management and/or lack of student buy-in during that block.

6th Grade STAR Growth from Nov. Assessment 7th Grade STAR Growth from Nov. Assessment 8th Grade STAR Growth from Nov. Assessment



# Students who grew from November to December

Whole School STAR Growth from Nov. Assessment



Of the 32% of students that grew from Nov. to Dec.:

- Increased an average of 90 points
- Grew an average of 0.75 Grade levels

| Breakdown of Students that Grew by Grade |               |                            |
|------------------------------------------|---------------|----------------------------|
|                                          | Pts. Improved | Grade Level<br>Improvement |
| 6 <sup>th</sup>                          | 84            | 0.7                        |
| 7 <sup>th</sup>                          | 90            | 0.9                        |
| 8 <sup>th</sup>                          | 100           | 1.05                       |



# Student Performance in Resident-led ELA Classrooms - is there a difference?

| 7th Grade ELA Resident-led Class |  |
|------