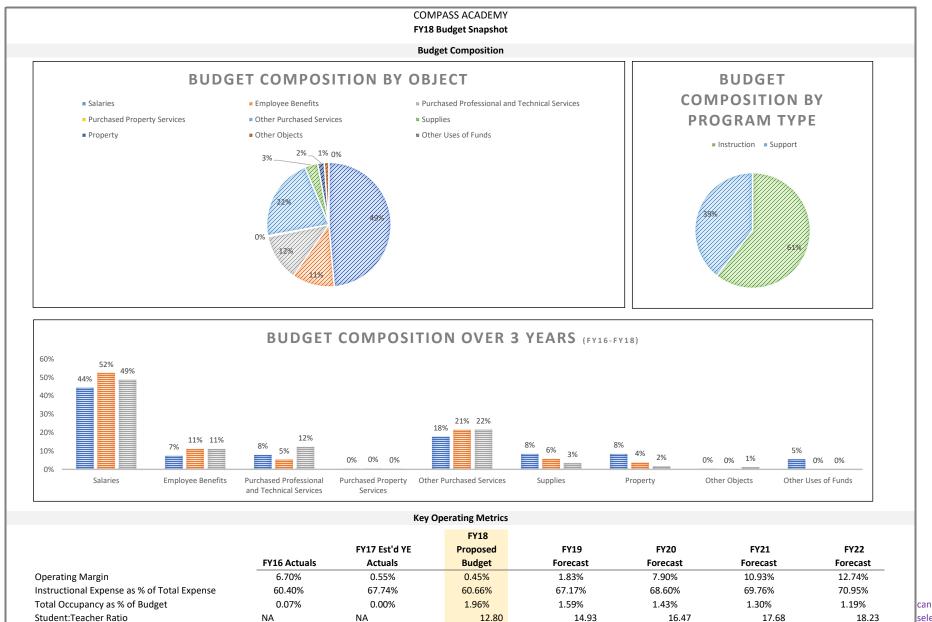

## COMPASS ACADEMY 2017-2018 PROPOSED BUDGET with Prior Year Information

|                                               | FY17 Adopted         |                       | General FY18<br>Proposed | Grants<br>FY18<br>Proposed | FY18<br>Proposed<br>Budget |            |                             |              |                               |
|-----------------------------------------------|----------------------|-----------------------|--------------------------|----------------------------|----------------------------|------------|-----------------------------|--------------|-------------------------------|
| Post of the Food Police of                    | Budget<br>\$ 207,042 | Actuals<br>\$ 207,042 | Budget<br>\$ 222,058     | Budget<br>\$ -             | \$ 222,058                 |            | FY20 Forecast<br>\$ 325,566 |              | FY22 Forecast<br>\$ 1,533,278 |
| Beginning Fund Balance                        | \$ 207,042           | \$ 207,042            | \$ 222,058               | <b>\$</b> -                | \$ 222,058                 | 3 238,465  | \$ 325,500                  | \$ 785,871   | \$ 1,533,278                  |
| Revenue                                       |                      |                       |                          |                            |                            |            |                             |              |                               |
| Local Revenue                                 | 573,741              | 573,741               | 47,000                   | 507,912                    | 554,912                    | 515,685    | 619,958                     | 722,099      | 822,140                       |
| State Revenue                                 | 79,171               | 79,171                | -                        | 351,058                    | 351,058                    | 371,157    | 335,393                     | 219,334      | 132,987                       |
| Federal Revenue                               | 337,333              | 337,333               | -                        | 156,240                    | 156,240                    | 206,886    | 250,043                     | 292,316      | 333,718                       |
| Per Pupil Funding                             | 1,732,225            | 1,732,225             | 2,589,923                | -                          | 2,589,923                  | 3,662,151  | 4,623,466                   | 5,603,641    | 6,602,957                     |
| Total Revenue                                 | 2,722,470            | 2,722,470             | 2,636,923                | 1,015,210                  | 3,652,133                  | 4,755,879  | 5,828,859                   | 6,837,390    | 7,891,803                     |
| Transfers                                     | -                    | -                     | -                        | -                          | -                          | -          | -                           | -            | -                             |
| Expenditures                                  |                      |                       |                          |                            |                            |            |                             |              |                               |
| Salaries                                      | 1,292,604            | 1,292,604             | 1,124,076                | 643,922                    | 1,767,998                  | 2,161,659  | 2,438,689                   | 2,730,395    | 3,082,429                     |
| Employee Benefits                             | 273,522              | 273,522               | 361,155                  | 40,752                     | 401,907                    | 520,350    | 601,203                     | 685,125      | 779,369                       |
| Purchased Professional and Technical Services | 365,050              | 365,050               | 302,599                  | 140,234                    | 442,833                    | 570,686    | 667,299                     | 763,923      | 860,557                       |
| Purchased Property Services                   | 11,200               | 11,200                | 11,000                   | -                          | 11,000                     | 11,055     | 11,110                      | 11,166       | 11,222                        |
| Repairs and Maintenance Services              | -                    | -                     | -                        | -                          | -                          | -          | -                           | -            | -                             |
| Contracted Field Trips                        | 15,000               | 15,000                | 22,500                   | -                          | 22,500                     | 22,613     | 22,726                      | 22,839       | 22,953                        |
| Insurance Premiums                            | 26,984               | 26,984                | 39,460                   | -                          | 39,460                     | 47,414     | 54,473                      | 61,600       | 68,798                        |
| Other Purchased Services                      | 60,613               | 60,613                | 29,608                   | 39,492                     | 69,100                     | 69,446     | 69,793                      | 70,142       | 70,492                        |
| Travel, Registration, and Entrance            | 28,000               | 28,000                | 26,000                   | 17,850                     | 43,850                     | 44,069     | 44,290                      | 44,511       | 44,734                        |
| District Purchased Services                   | 343,095              | 343,095               | 469,160                  | 44,157                     | 513,317                    | 655,765    | 782,053                     | 909,587      | 1,038,376                     |
| District Admin Overhead                       | 55,839               | 55,839                | 95,680                   | -                          | 95,680                     | 134,622    | 169,119                     | 203,957      | 239,140                       |
| SFA Purchased Services                        | 472                  | 472                   | -                        | -                          | -                          | -          | -                           | -            | -                             |
| Supplies                                      | 106,964              | 106,964               | 55,749                   | 24,991                     | 80,740                     | 134,376    | 189,595                     | 246,942      | 307,179                       |
| Food                                          | 8,000                | 8,000                 | 22,400                   | -                          | 22,400                     | 22,512     | 22,625                      | 22,738       | 22,851                        |
| Books and Periodicals                         | 26,028               | 26,028                | 7,254                    | 12,746                     | 20,000                     | 40,100     | 60,301                      | 80,602       | 101,005                       |
| Equipment                                     | 90,227               | 90,227                | 10,032                   | 51,068                     | 61,100                     | 90,050     | 90,500                      | 90,953       | 91,408                        |
| Property                                      | 1,095                | 1,095                 | -                        | -                          | -                          | -          | -                           | -            | -                             |
| Non-Capital Equipment                         | -                    | -                     | -                        | -                          | -                          | -          | -                           | -            | -                             |
| Other Objects                                 | 2,550                | 2,550                 | 3,374                    | -                          | 3,374                      | 3,391      | 3,408                       | 3,425        | 3,442                         |
| Interest                                      | -                    | -                     | -                        | -                          | -                          | -          | -                           | -            | -                             |
| Contingency                                   | 211                  | 211                   | 40,468                   | -                          | 40,468                     | 140,670    | 141,373                     | 142,080      | 142,791                       |
| Redemption of Principal                       | -                    | -                     | -                        | -                          | -                          | -          | -                           | -            | -                             |
| Total Expenditures                            | 2,707,454            | 2,707,454             | 2,620,516                | 1,015,210                  | 3,635,726                  | 4,668,777  | 5,368,554                   | 6,089,983    | 6,886,744                     |
| Net Income                                    | 15,016               | 15,016                | 16,407                   | (0)                        | 16,407                     | 87,101     | 460,305                     | 747,407      | 1,005,058                     |
| Net income                                    | 13,010               | 13,010                | 10,407                   | (0)                        | 10,407                     | 07,101     | 400,303                     | 747,407      | 1,003,030                     |
| TABOR Reserve                                 | 71,554               | 71,554                | -                        | -                          | 104,877                    | 136,470    | 167,365                     | 196,352      | 226,743                       |
| Assigned Fund Balance                         | -                    | -                     | -                        | -                          |                            |            | -                           | 500,000      | 2,200,000                     |
| Unassigned Fund Balance                       | 150,504              | 150,504               | 238,465                  | (0)                        | 133,588                    | 189,096    | 618,507                     | 836,926      | 111,594                       |
| Ending Fund Balance                           | \$ 222,058           | \$ 222,058            | \$ 238,465               | \$ (0)                     | \$ 238,465                 | \$ 325,566 | \$ 785,871                  | \$ 1,533,278 | \$ 2,538,337                  |