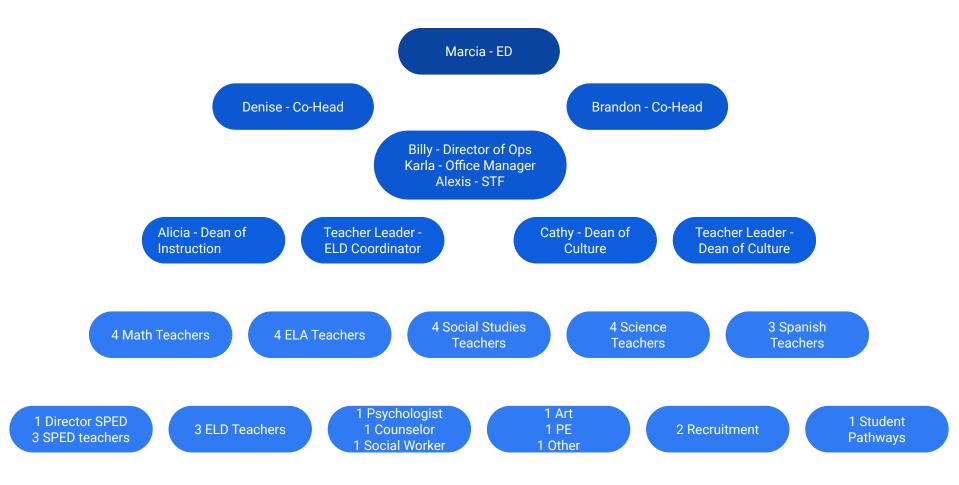

#### Compass Academy Board Meeting August 27, 2019 1:00 pm – 6:00 pm

Attending in person: Jim Balfanz (Vice-Chair), Marcia Fulton (Ex-officio), Jessica Roberts (Treasurer),

Ana Soler (Secretary), Jerry Torrez, Natalie De Sole, Morris Price

By phone: Bob Balfanz, Dexter Korto, Pami Perea

Not in Attendance: Mary Seawell (President), Christine Morin

Guest and Support: Denise Thorne (Middle School Director), Brandon Jones (Senior Dean of

Instruction), Ryan Mick (Vice President of School Design and Improvement), Nate Kerr (Senior Director, School Design and Improvement), Alexis Urquhart (School Transformation Facilitator), Chris (on phone)

- Superintendent Susana Cordova and School Board member Carrie Olson came to visit. Visitors were shown some strong classrooms.
- We are fully staffed. Only 4 new positions.
  - o Alicia Schaefer Martinez joined the leadership team
  - o Cathy O'Quinn is in year 3 of Dean role.
  - o Strong mental health professionals on campus.
  - May look for two new positions due to SPED numbers. Compass is close to 20% SPED students for the school.
  - o Might need a devoted person that is running community relations, home visits, getting resources in the door. Job is posted for both one-on-one and systems thinking.
  - o Question:
    - Diversity of staff? Board will be setting diversity goals.
  - New schedule is going well. Getting out at 3:25 has made a huge difference. Allows for afterschool programming until bus comes at 4:00 pm. Staff has a lot of positive feedback.
- Marcia is on the SPF task force to reimagine the SPF.
- 5. Strategic priorities Denise
  - See PowerPoint for summary.
  - City Year members will be utilized to increase attendance. Important to focus on attendance at the beginning of the year. Home visits are scheduled for all those students who were chronically absent last year. Celebrations scheduled for those who are attending.
  - All of these priorities have strategic metrics that will be shared with the board.
- 6. High school strategic priorities
  - See PowerPoint for summary.